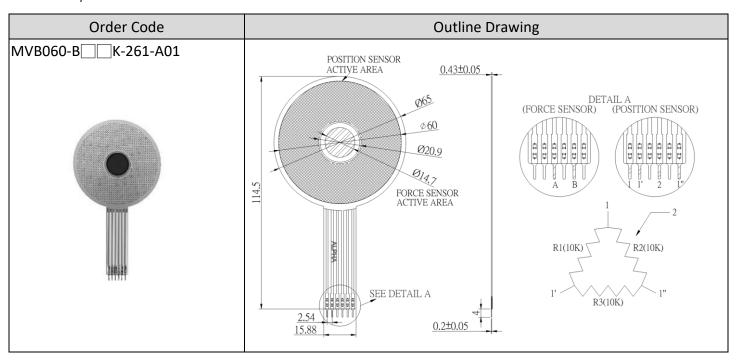

## Membrane Force & Position Sensor

## **SPECIFICATION**

| MODEL                 |                         | MVB060-B K-261-A01            |
|-----------------------|-------------------------|-------------------------------|
| FORCE SENSOR          | FORCE SENSITIVITY RANGE | 30g~1000g (0.3N~9.8N)         |
|                       | ACTIVE AREA             | 14.7mm diameter               |
|                       | FORCE RESOLUTION        | Continuous(Analog)            |
|                       | STAND-OFF RESISTANCE    | >20MΩ                         |
|                       | (UNLOADED)              |                               |
| POSITION SENSOR       | LINEARITY, INDEPENDENT  | ±3%                           |
|                       | RESISTANCE TOLERANCE    | ±20%                          |
|                       | ACTIVE ANGLE            | 360 degrees                   |
| OPERATING TEMPERATURE |                         | -20°C to +70°C                |
| IP RATING             |                         | IP65                          |
| RESPONSE TIME         |                         | <1ms                          |
| LIFE CYCLE            |                         | >0.5 Million                  |
| POWER RATING          |                         | 1 Watt max. @25°C             |
| HUMIDITY              |                         | No affect @ 95% RH, 4hrs<50°C |