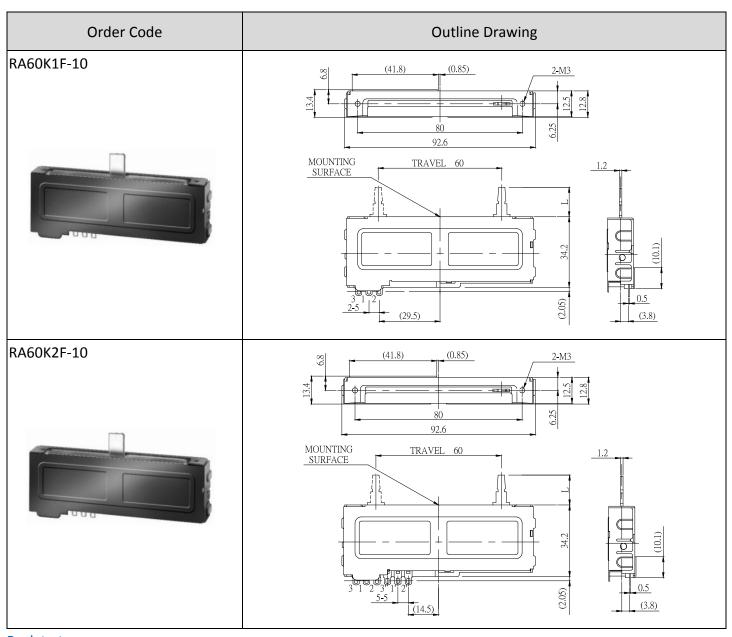

# **POTENTIOMETERS**

### **Dual Rail Slide Series**

# **■** Lever Type and Dimensions

| Model      | RA60K1F, RA60K2F  |          |        |      |    |          |      |  |
|------------|-------------------|----------|--------|------|----|----------|------|--|
| Lover Type | Metal Lever t=1.2 |          |        |      |    |          |      |  |
| Lever Type | B1                | C1       |        |      | D1 |          |      |  |
| Dimensions | 2-R1.0 8.0        | <u>2</u> | 2-C0.5 | 54   | 7  | 1.2<br>8 | 5433 |  |
| Length(L)  | 12                | F        | 10     | 10   | F  | 10       | 10   |  |
|            |                   | L        | 15     | 14.5 | L  | 15       | 20   |  |