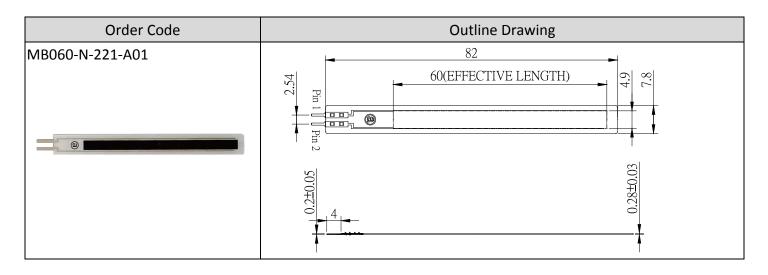

# **Bending Detection Sensor**

## 60mm Effective Length

#### **SPECIFICATION**

| MODEL            | MB060-N-221-A01  |
|------------------|------------------|
| ANGLE RANGE      | 0°~180°          |
| RESOLUTION       | 1°               |
| LIFE CYCLE       | >1 Million       |
| RESPONSE TIME    | < 1ms            |
| OPERATING TEMP   | -20°~70°         |
| POWER RATING     | 1 Watt max. @25℃ |
| EFFECTIVE LENGTH | 60mm             |