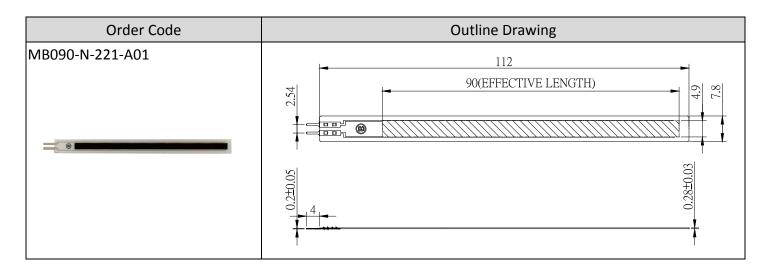

# **Bending Detection Sensor**

# 90 mm Effective Length

#### **SPECIFICATION**

| MODEL            | MB090-N-221-A01   |
|------------------|-------------------|
| ANGLE RANGE      | 0°~180°           |
| RESOLUTION       | 1°                |
| LIFE CYCLE       | >1 Million        |
| RESPONSE TIME    | < 1ms             |
| OPERATING TEMP   | -20°~70°          |
| POWER RATING     | 1 Watt max. @25°C |
| EFFECTIVE LENGTH | 90mm              |