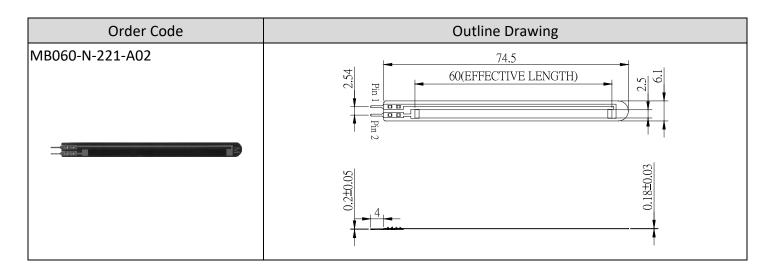

# **Bending Detection Sensor**

## 60mm Effective Length

#### **SPECIFICATION**

| MODEL                  | MB060-N-221-A02     |
|------------------------|---------------------|
| Angle range            | 0° to 180°          |
| Resolution             | 1°                  |
| Stand-off resistance   | 20 KΩ ±30%          |
| Response time          | < 1ms               |
| Durability (Lifecycle) | > 40 Million        |
| Operating temperature  | -30°C to +80°C      |
| Power rating           | 0.5 Watt max. @25°C |