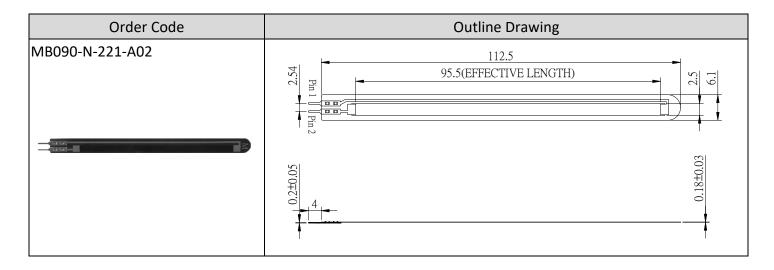

# **a** ALPHA

# 90mm Effective Length

#### SPECIFICATION

| MODEL                  | MB090-N-221-A02    |  |
|------------------------|--------------------|--|
| Angle range            | 0° to 180°         |  |
| Resolution             | 1°                 |  |
| Stand-off resistance   | 20 KΩ ±30%         |  |
| Response time          | < 1ms              |  |
| Durability (Lifecycle) | > 40 Million       |  |
| Operating temperature  | -30°C to +80°C     |  |
| Power rating           | 0.5 Watt max. @25℃ |  |