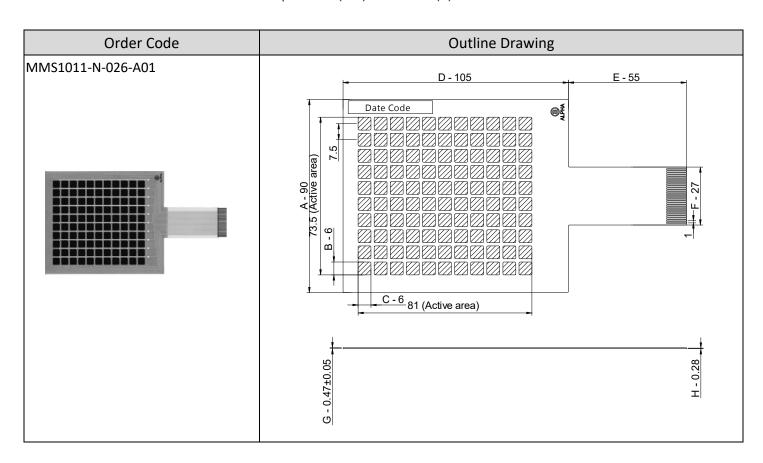

# Pressure Sensor Array

#### **SPECIFICATION**

| MODEL                              | MMS1011-N-026-A01   |
|------------------------------------|---------------------|
| FORCE SENSITIVITY RANGE            | 50g~5000g(0.5N~49N) |
| FORCE REPEATABILITY (SINGLE PART)  | 2%                  |
| FORCE REPEATABILITY (PART TO PART) | 10%                 |
| FORCE RESOLUTION                   | Continuous(Analog)  |
| STAND-OFF RESISTANCE (UNLOADED)    | >20M Ω              |
| RESPONSE TIME                      | <1ms                |
| OPERATION TEMPERATURE              | -30°C to +85°C      |
| LIFE CYCLE (WITHOUT FAILURE)       | > 1 Million         |
| IP RATING                          | IP65                |