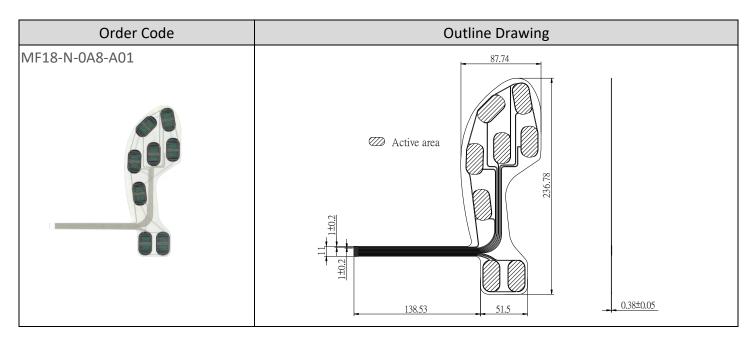

# **INSOLE PRESSURE SENSOR**

#### **SPECIFICATION**

| MODEL                                  | MF18-N-0A8-A01               |
|----------------------------------------|------------------------------|
| PRESSURE SENSITIVITY RANGE (EACH FOOT) | 30 kg ~ 100 kg (290N ~ 980N) |
| FORCE REPEATABILITY (SINGLE PART)      | ±5%                          |
| FORCE REPEATABILITY (PART TO PART)     | ±30%                         |
| FORCE RESOLUTION                       | Continuous(Analog)           |
| STAND-OFF RESISTANCE (UNLOADED)        | >20M Ω                       |
| RESPONSE TIME                          | <1ms                         |
| OPERATING TEMPERATURE                  | -20°C to +70°C               |
| LIFE CYCLE (WITHOUT FAILURE)           | > 1 million                  |