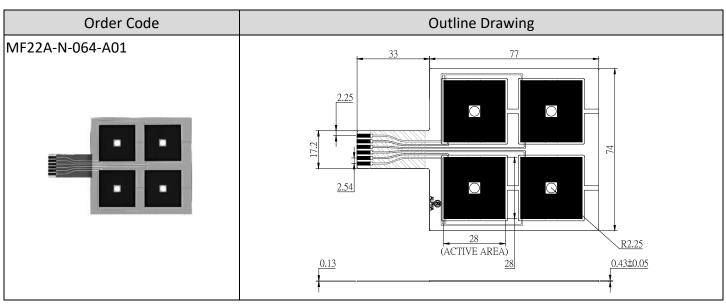

# Membrane Force Sensor

# 28mm Square Active Area\*4

### **SPECIFICATION**

| MODEL                              | MF22A-N-064-A01       |
|------------------------------------|-----------------------|
| FORCE SENSITIVITY RANGE            | 50g~1000g (0.5N~9.8N) |
| FORCE RESOLUTION                   | Continuous(Analog)    |
| STAND-OFF RESISTANCE (UNLOADED)    | >20MΩ                 |
| FORCE REPEATABILITY (SINGLE PART)  | 0.02                  |
| FORCE REPEATABILITY (PART TO PART) | 0.1                   |
| RESPONSE TIME                      | <1ms                  |
| LIFE CYCLE (WITHOUT FAILURE)       | >1 Million            |
| OPERATING TEMPERATURE              | -30°C to +85°C        |
| ACTIVE AREA                        | 28mm x 28mm           |