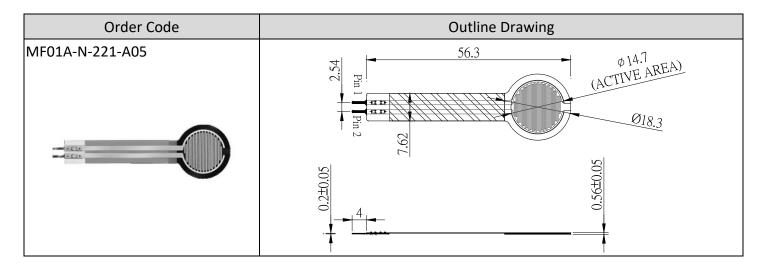

# Membrane Force Sensor

## 14.7mm Circle Active Area

### **CONNECTOR OPTIONS**

Design and specifications presented here are for the standard parts only. Please kindly contact us for your special requests and ask for the current technical specifications before purchase and/or use.