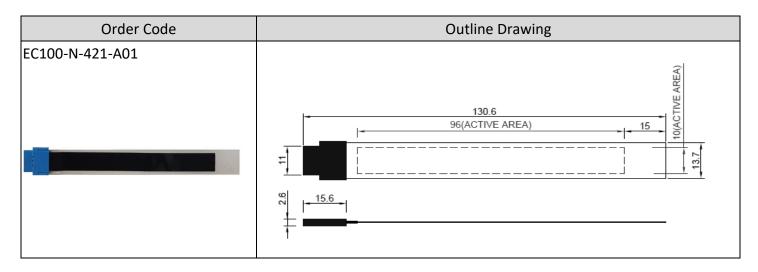

## SPECIFICATION

| MODEL                               | EC100-N-421-A01                |
|-------------------------------------|--------------------------------|
| STRETCHABLE RANGE                   | 0 $\sim$ 100%                  |
| ACTIVE SENSING ZONE                 | 96mm * 10mm                    |
| CAPACITANCE (UN-STRETCHED)          | 160pf $\sim$ 240pf             |
| OPERATION TEMPERATURE               | $10^{\circ}C \sim 50^{\circ}C$ |
| LIFE CYCLE (STRETCH PERCENTAGE 50%) | 500,000 cycles                 |