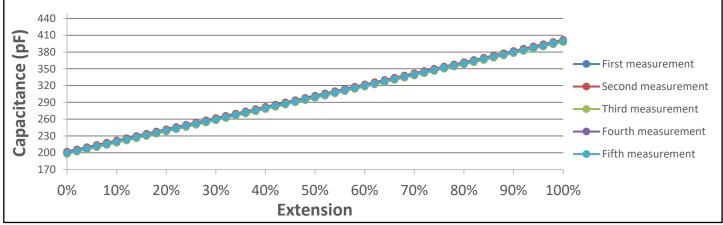

## **EXTENSION-CAPACITANCE MEASUREMENT**

Extension (%) = Extended Sensor length / Original Sensor length\*100% Repeatability: <±1%

Design and specifications presented here are for the standard parts only. Please kindly contact us for your special requests and ask for the current technical specifications before purchase and/or use.