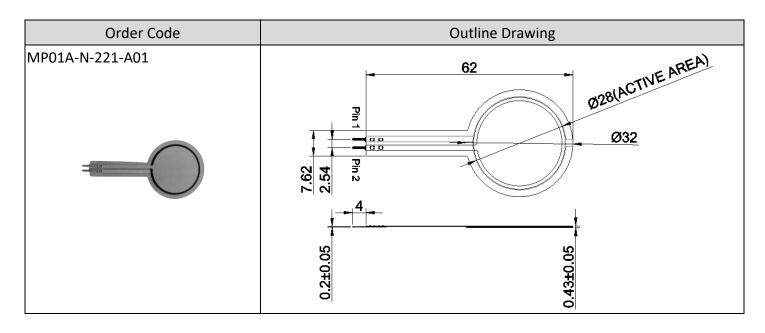

# Membrane Force Sensor



### 28mm Circle Active Area

# **Application**

✓ Fitness, Medical, Industrial and many others

#### **Feature**

✓ Ultra-thin, with better performance at heavier measurement



| INSPECTION ITEM                    | SPECIFICATION           |  |
|------------------------------------|-------------------------|--|
| FORCE SENSITIVITY RANGE            | 1000g~45000g (10N~450N) |  |
| FORCE RESOLUTION                   | Continuous (Analog)     |  |
| STAND-OFF RESISTANCE (UNLOADED)    | >20MΩ                   |  |
| FORCE REPEATABILITY (SINGLE PART)  | 2%                      |  |
| FORCE REPEATABILITY (PART TO PART) | 10% (Single batch)      |  |
| RESPONSE TIME                      | <1ms                    |  |
| LIFE CYCLE (WITHOUT FAILURE)       | >5 Million              |  |
| OPERATING TEMPERATURE              | -30°C to +85°C          |  |

Specification based on 9kg actuator measurement, one standard deviation / mean.

## **CONNECTOR OPTIONS**

| Bare Tai