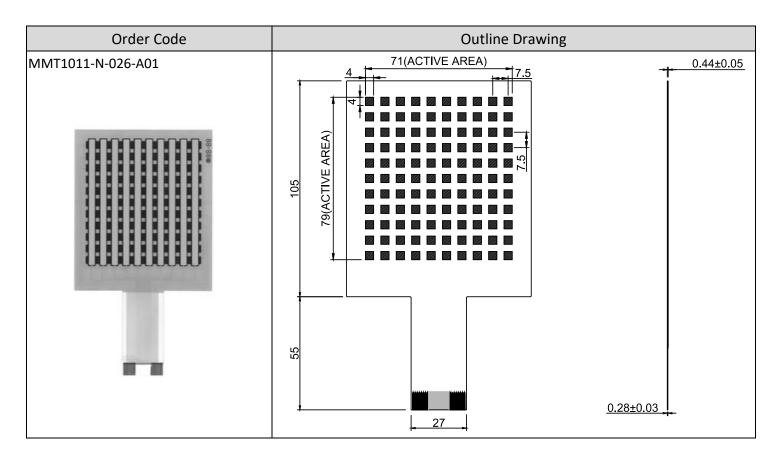

## SPECIFICATION

| MODEL                              | MMT1011-N-026-A01   |
|------------------------------------|---------------------|
| FORCE SENSITIVITY RANGE            | 10g~1000g(0.1N~10N) |
| FORCE REPEATABILITY (SINGLE PART)  | 2%                  |
| FORCE REPEATABILITY (PART TO PART) | 10%                 |
| FORCE RESOLUTION                   | Continuous(Analog)  |
| STAND-OFF RESISTANCE (UNLOADED)    | >20M Ω              |
| RESPONSE TIME                      | <1ms                |
| OPERATION TEMPERATURE              | -30°C to +85°C      |
| LIFE CYCLE (WITHOUT FAILURE)       | > 1 Million         |
| IP RATING                          | IP65                |