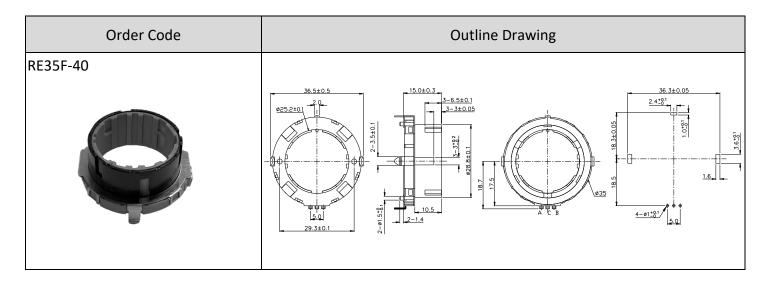

|  |
| Operating Temperature           | -10 °C ~ 70 °C         |  |  |  |
| Detent Torque                   | 30 ~ 200 gf.cm         |  |  |  |
| Rotational Life                 | 30,000 cycles          |  |  |  |
| Number of detents               | 30 detents             |  |  |  |
| Shaft play in rotational wobble | 5°Max                  |  |  |  |
| Resolution                      | 15 pulses/360°         |  |  |  |
| Phase difference                |                        |  |  |  |
| Insulation Resistance           | 100MΩ (Min) at 250V DC |  |  |  |
| Dielectric strength             | 300V AC, 1 minute      |  |  |  |
|                                 |                        |  |  |  |

#### ■How to order



Contact: sales@taiwanalpha.com



# 35mm Hollow Shaft Rotary Encoder



### ■Resolution and Output Signal

| Model | Resolution<br>(Pulses/Rotation) | Detent<br>Number | Output Signal Format       |                  |        |
|-------|---------------------------------|------------------|----------------------------|------------------|--------|
|       |                                 |                  | Shaft Rotational Direction | Signal           | Output |
| RE35F | 15/360°                         | 30               | C.W.                       | A (Terminal A-C) | OFF ON |
|       |                                 |                  |                            | B (Terminal B-C) | OFF ON |

Design and specifications presented here are for the standard parts only. Please kindly contact us for your special requests and ask for the current technical spe