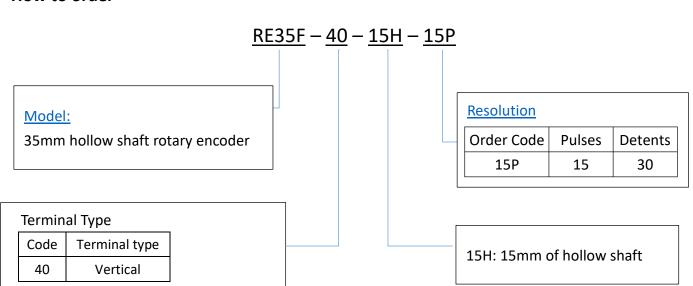

|  |  |
| Rating Voltage                  | 5V DC 10mA (I mA Min.) |  |  |  |
| Operating Temperature           | -10 °C ~ 70 °C         |  |  |  |
| Detent Torque                   | 30 ~ 200 gf.cm         |  |  |  |
| Rotational Life                 | 30,000 cycles          |  |  |  |
| Number of detents               | 30 detents             |  |  |  |
| Shaft play in rotational wobble | 5°Max                  |  |  |  |
| Resolution                      | 15 pulses/360°         |  |  |  |
| Phase difference                |                        |  |  |  |
| Insulation Resistance           | 100MΩ (Min) at 250V DC |  |  |  |
| Dielectric strength             | 300V AC, 1 minute      |  |  |  |
|                                 |                        |  |  |  |

#### ■How to order



Contact: sales@taiwanalpha.com



# 35mm Hollow Shaft Rotary Encoder



### ■Resolution and Output Signal

| Model | Resolution<br>(Pulses/Rotation) | Detent<br>Number | Output Signal Format       |                  |        |
|-------|---------------------------------|------------------|----------------------------|------------------|--------|
|       |                                 |                  | Shaft Rotational Direction | Signal           | Output |
| RE35F | 15/360°                         | 30               | C.W.                       | A (Terminal A-C) | OFF ON |
|       |                                 |                  |                            | B (Terminal B-C) | OFF ON |

Design and specifications presented here are for the standard parts only. Please kindly co