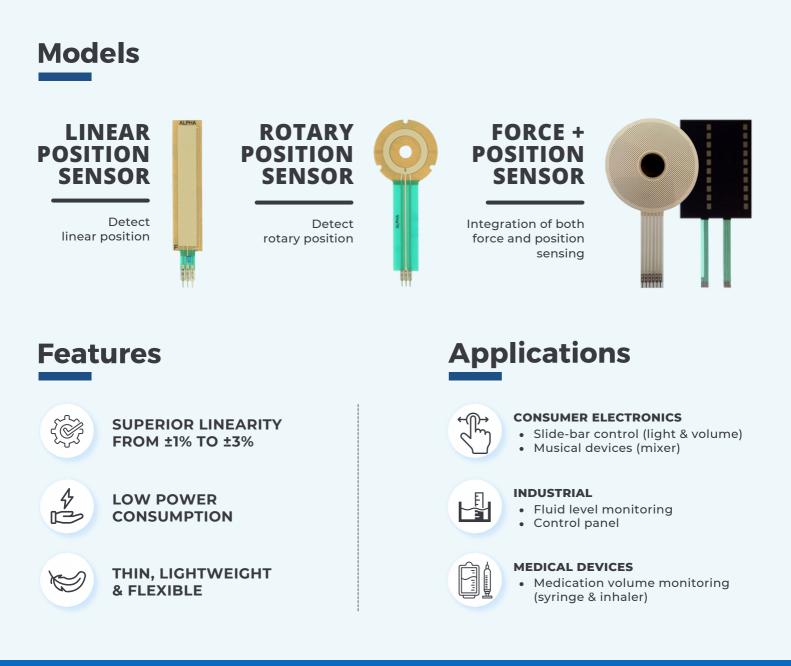

## Membrane Position Sensors

From Design to Manufacturing A Turn-key Solution Provider

Position sensors, also known as membrane potentiometers, can measure the resistance output corresponding to the position of the applied force, offering a means to assess the position at different points along the sensors' surface.