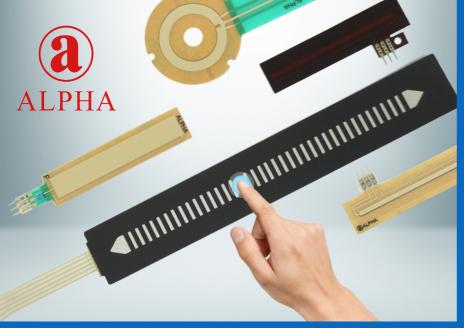

## Membrane Position Sensors

From Design to Manufacturing A Turn-key Solution Provider

Position sensors, also known as membrane potentiometers, can measure the resistance output corresponding to the position of the applied force, offering a means to assess the position at different points along the sensors' surface.