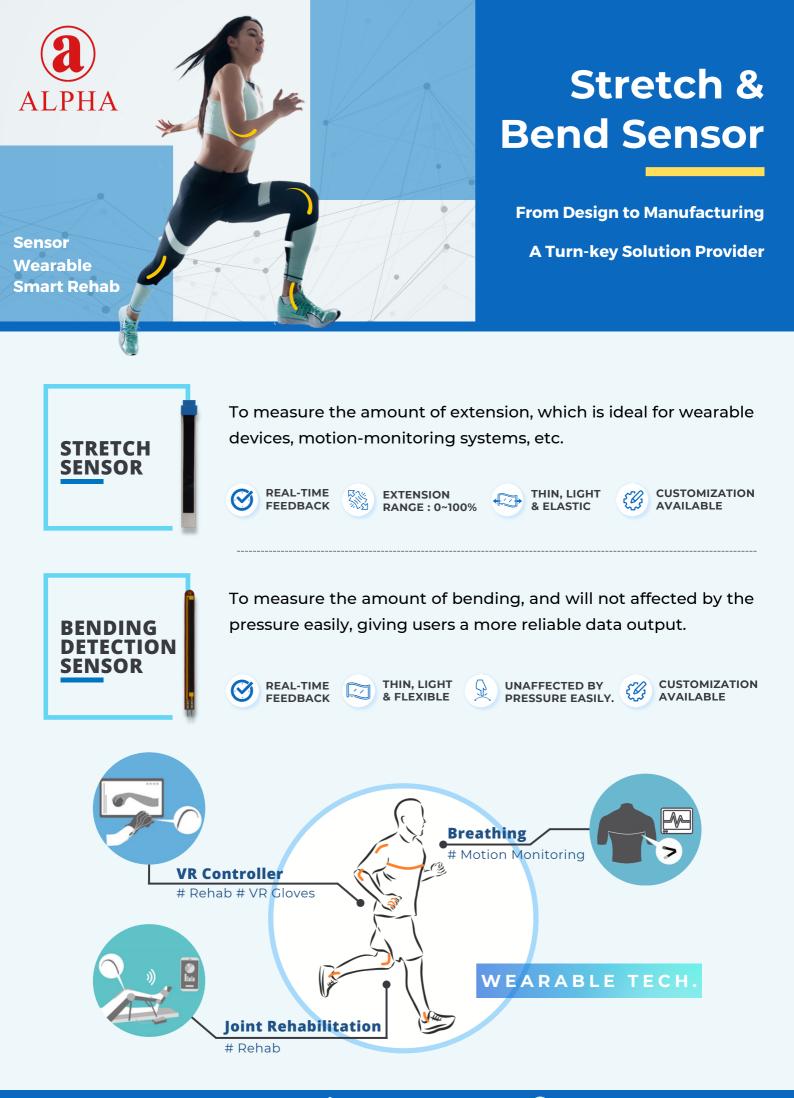

## Membrane Force Sensor

From Design to Manufacturing A Turn-key Solution Provider

**FSR** 

Force Sensor can detect the change of applied force and be used in pressure measurement in a variety of applications, such as rehabilitation, industrial, automotive, wearable device, VR, etc.