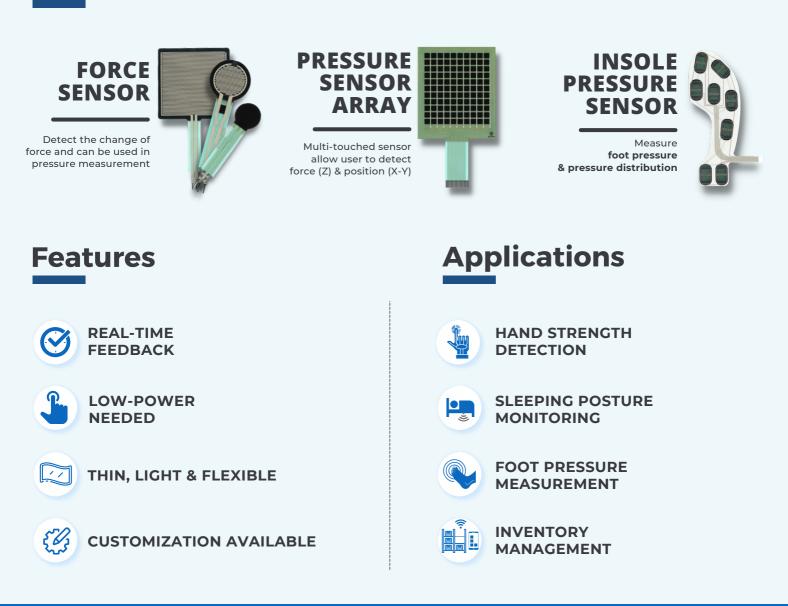

## Membrane Force Sensor

From Design to Manufacturing A Turn-key Solution Provider

**FSR** 

Force Sensor can detect the change of applied force and be used in pressure measurement in a variety of applications, such as rehabilitation, industrial, automotive, wearable device, VR, etc.

## Models

🔍 +886-3-357-7799