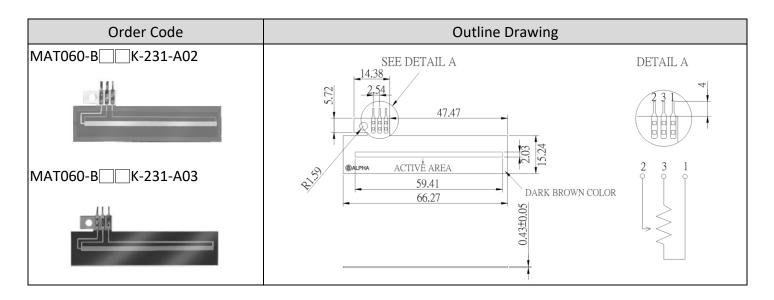

# **Membrane Position Sensor**

## 60mm Active Length

#### **SPECIFICATION**

| MODEL                           | MAT060-B K-231-A02               | MAT060-B K-231-A03               |
|---------------------------------|----------------------------------|----------------------------------|
| POSITION LINEARITY, INDEPENDENT | ±1%                              | ±1%                              |
| RESISTANCE TOLERANCE            | ±20%                             | ±20%                             |
| ACTIVE LENGTH                   | 60mm                             | 60mm                             |
| POWER RATING                    | 1 Watt max. @25°C                | 1 Watt max. @25°C                |
| LIFE CYCLE(WITHOUT FAILURE)     | >0.5 Million                     | >0.5 Million                     |
| OPERATING TEMPERATURE           | -20°C to +70°C                   | -20°C to +85°C                   |
| IP RATING                       | IP65                             | IP65                             |
| HUMIDITY                        | No affect @+40°C/95%RH for 4 hrs | No affect @+40°C/95%RH for 4 hrs |