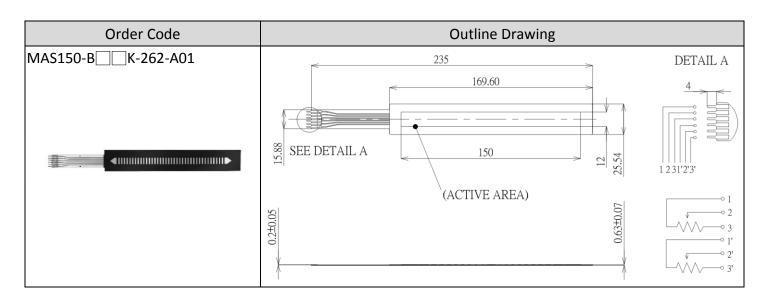

# 150mm Active Length

#### SPECIFICATION

| MODEL                          | MAS150-B K-262-A01            |  |
|--------------------------------|-------------------------------|--|
| POSITION LIEARITY, INDEPENDENT | ±3%                           |  |
| RESISTANCE TOLERANCE           | ±20%                          |  |
| ACTIVE LENGTH                  | 150mm                         |  |
| POWER RATING                   | 1 Watt max. @25°C             |  |
| LIFE CYCLE(WITHOUT FAILURE)    | >0.5 Million                  |  |
| OPERATING TEMPERATURE          | -20°C to +70°C                |  |
| IP RATING                      | IP65                          |  |
| HUMIDITY                       | No affect @ 95% RH, 4hrs<50°C |  |