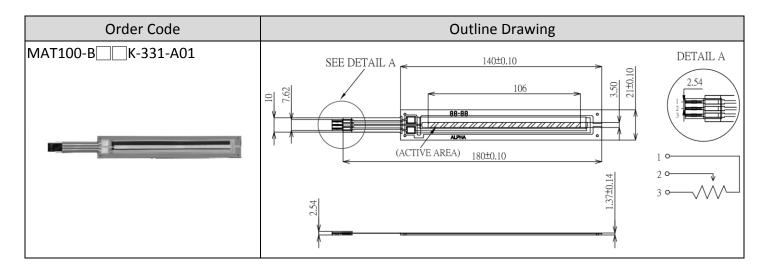

# Membrane Position Sensor

## 100mm Active Length

#### **SPECIFICATION**

| MODEL                           | MAT100-B□□K-331-A01           |
|---------------------------------|-------------------------------|
| POSITION LINEARITY, INDEPENDENT | ±3%                           |
| RESISTANCE TOLERANCE            | ±20%                          |
| ACTIVE LENGTH                   | 106mm                         |
| POWER RATING                    | 1 Watt max. @25°C             |
| LIFE CYCLE(WITHOUT FAILURE)     | >1 Million                    |
| OPERATING TEMPERATURE           | -20°C to +70°C                |
| IP RATING                       | IP65                          |
| HUMIDITY                        | No affect @ 95% RH, 4hrs<50°C |