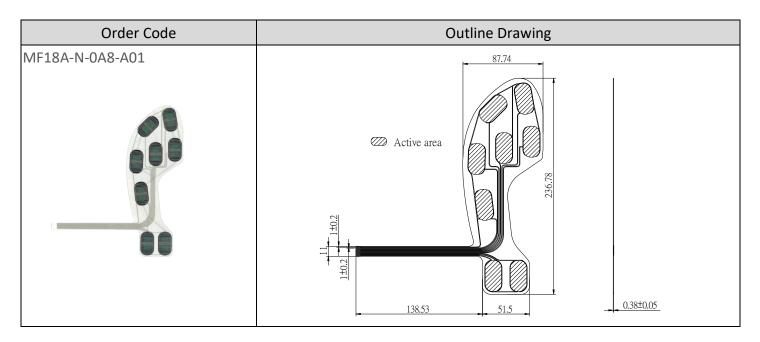

#### **SPECIFICATION**

| MODEL                                  | MF18A-N-0A8-A01              |
|----------------------------------------|------------------------------|
| PRESSURE SENSITIVITY RANGE (EACH FOOT) | 30 kg ~ 100 kg (290N ~ 980N) |
| FORCE REPEATABILITY (SINGLE PART)      | ±5%                          |
| FORCE REPEATABILITY (PART TO PART)     | ±30%                         |
| FORCE RESOLUTION                       | Continuous(Analog)           |
| STAND-OFF RESISTANCE (UNLOADED)        | >20M Ω                       |
| RESPONSE TIME                          | <1ms                         |
| OPERATING TEMPERATURE                  | -20°C to +70°C               |
| LIFE CYCLE (WITHOUT FAILURE)           | > 1 million                  |