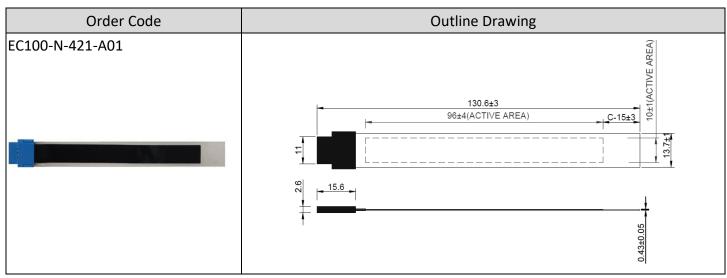

## SPECIFICATION

| MODEL                       | EC100-N-421-A01                |
|-----------------------------|--------------------------------|
| STRETCHABLE RANGE           | 0 $\sim$ 100%                  |
| ACTIVE SENSING ZONE         | 96mm * 10mm                    |
| CAPACITANCE (UN-STRETCHED)  | 160pf $\sim$ 240pf             |
| OPERATION TEMPERATURE       | $10^{\circ}C \sim 50^{\circ}C$ |
| LIFE CYCLE (AT 50% STRETCH) | 0.5 million                    |