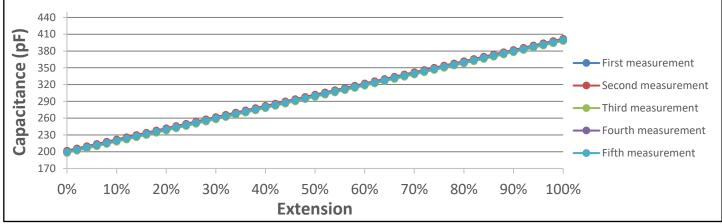

## **EXTENSION-CAPACITANCE MEASUREMENT**

Extension (%) = Extended Sensor length / Original Sensor length\*100% Repeatability: <±1%

Design and specifications presented here are for the standard parts only. Please kindly contact us for your special requests and ask for the current technical specifications before purchase and/or use.